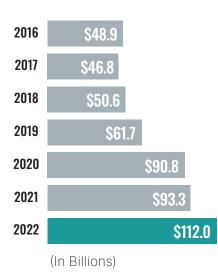

## **Integrated Theft Protection**

It's no secret that the retail sector is facing a significant increase in theft. With the problem of retail shrink ballooning to \$112 billion in 2022, streamlined solutions that offer seamless implementation have become essential. Our easy to install secure door system is adaptable to existing fixtures, and ideal for businesses seeking a reliable defense against rising loss rates.